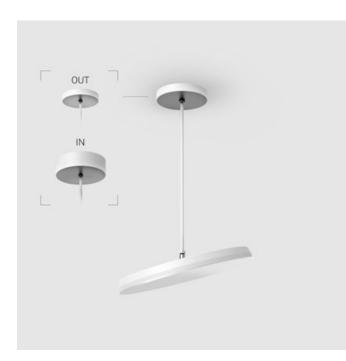

# Suspension luminaire на штанге

## EVO Move OUT White D400 64W 930 ze77001369

#### OUT- external power supply, see installation manual.

The manufacturer reserves the right to change the configuration of the LED luminaire.