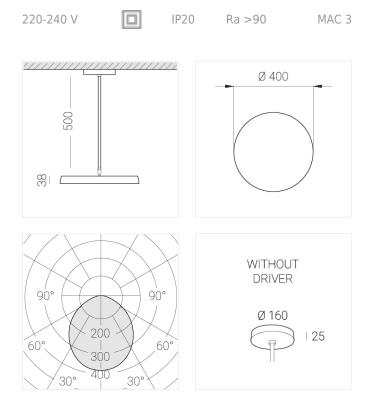

#### **Specifications**

| Measurements:                                                                                                                                                                                                            | D400x38; D200x60 mm                                                                                                  |
|--------------------------------------------------------------------------------------------------------------------------------------------------------------------------------------------------------------------------|----------------------------------------------------------------------------------------------------------------------|
| Round<br>Body:<br>Illuminant:                                                                                                                                                                                            | Aluminum<br>LED                                                                                                      |
| Electrical safety class:<br>Degree of protection:<br>Rated power:<br>Luminaire luminous flux*:<br>Light output*:<br>Colorful temperature*:<br>Color rendering index*:<br>Color temperature stability*:<br>cos *:<br>PRA: | II<br>IP20<br>63.7 w<br>6243 Im<br>98.00 Im/w<br>3000 K<br>Ra >90<br>MAC 3<br>0.97<br>LC 60W 900-1750mA flexC SR EXC |