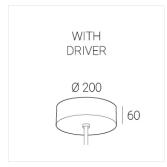

## **Specifications**

Measurements: D400x38; D160x25 mm

Round

Body: Aluminum Illuminant: LED

Electrical safety class: 1 Degree of protection: IP20 Rated power: 63.7 w Luminaire luminous flux\*: 7243 lm Light output\*: 114.00 lm/w Colorful temperature\*: 3000 K Color rendering index\*: Ra >80 Color temperature stability\*: MAC 3 0.97 cos \*: LCA 60W 900-1750mA one4all SR PRA: