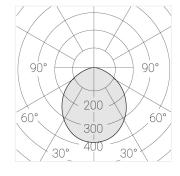

## **Specifications**

Measurements: D400x38; D160x25 mm

Round

Body: Aluminum Illuminant: LED

Electrical safety class: 1 Degree of protection: IP20 Rated power: 63.7 w Luminaire luminous flux\*: 7243 lm Light output\*: 114.00 lm/w Colorful temperature\*: 3000 K Color rendering index\*: Ra >80 Color temperature stability\*: MAC 3 0.97 cos \*: LCA 60W 900-1750mA one4all SR PRA: