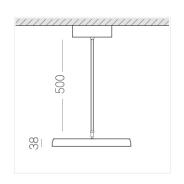

## **Specifications**

Measurements: D400x38; D160x25 mm

Round

Body: Aluminum Illuminant: LED

Electrical safety class: 1 Degree of protection: IP20 Rated power: 63.7 w Luminaire luminous flux\*: 7243 lm Light output\*: 114.00 lm/w Colorful temperature\*: 3000 K Color rendering index\*: Ra >80 Color temperature stability\*: MAC 3 0.97 cos \*: LCA 60W 900-1750mA one4all SR PRA: