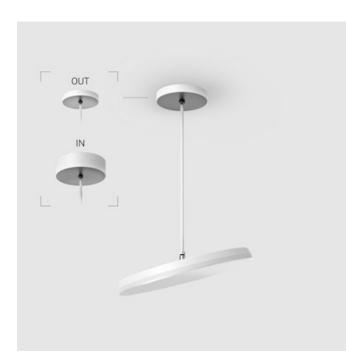

## Complectation

| 1 |
|---|
| 1 |
| 1 |
|   |

IN - power supply integrated into the ceiling cup, see installation manual.

The manufacturer reserves the right to change the configuration of the LED luminaire.