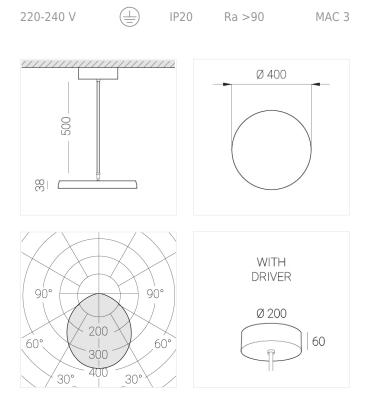

## **Specifications**

| Measurements:                                                                                                                                                                                                            | D400x38; D160x25 mm                                                                                                       |
|--------------------------------------------------------------------------------------------------------------------------------------------------------------------------------------------------------------------------|---------------------------------------------------------------------------------------------------------------------------|
| Round<br>Body:<br>Illuminant:                                                                                                                                                                                            | Aluminum<br>LED                                                                                                           |
| Electrical safety class:<br>Degree of protection:<br>Rated power:<br>Luminaire luminous flux*:<br>Light output*:<br>Colorful temperature*:<br>Color rendering index*:<br>Color temperature stability*:<br>cos *:<br>PRA: | l<br>IP20<br>63.7 w<br>6243 lm<br>98.00 lm/w<br>3000 K<br>Ra >90<br>MAC 3<br>0.97<br>LCA 60W 900-1750mA one4all SR<br>PRE |