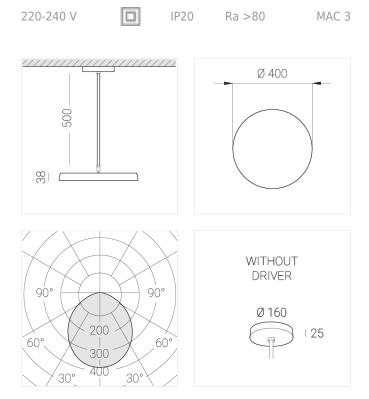

#### **Specifications**

| Measurements:                                                                                                                                                                                                            | D400x38; D200x60 mm                                                                                                         |
|--------------------------------------------------------------------------------------------------------------------------------------------------------------------------------------------------------------------------|-----------------------------------------------------------------------------------------------------------------------------|
| Round<br>Body:<br>Illuminant:                                                                                                                                                                                            | Aluminum<br>LED                                                                                                             |
| Electrical safety class:<br>Degree of protection:<br>Rated power:<br>Luminaire luminous flux*:<br>Light output*:<br>Colorful temperature*:<br>Color rendering index*:<br>Color temperature stability*:<br>cos *:<br>PRA: | II<br>IP20<br>63.7 w<br>7243 Im<br>114.00 Im/w<br>3000 K<br>Ra >80<br>MAC 3<br>0.97<br>LCA 60W 900-1750mA one4all SR<br>PRE |