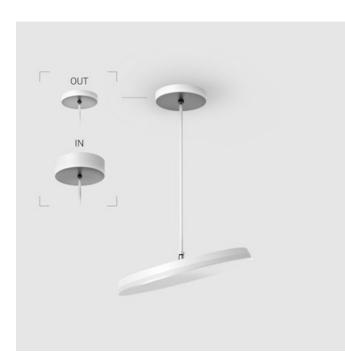

# Suspension luminaire на штанге

## EVO Move OUT White D400 64W 830 DA ze77001386

#### OUT- external power supply, see installation manual.

The manufacturer reserves the right to change the configuration of the LED luminaire.