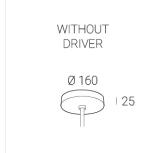

### **Specifications**

Measurements: D400x38; D200x60 mm

IP20

Round

Body: Aluminum Illuminant: LED

Electrical safety class: Ш Degree of protection: IP20 Rated power: 63.7 w Luminaire luminous flux\*: 6243 lm Light output\*: 98.00 lm/w 3000 K Colorful temperature\*: Color rendering index\*: Ra >90 Color temperature stability\*: MAC 3 0.97 cos \*: LCA 60W 900-1750mA one4all SR PRA: