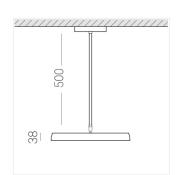

### **Specifications**

Measurements: D400x38; D200x60 mm

IP20

Round

Body: Aluminum Illuminant: LED

Electrical safety class: Ш Degree of protection: IP20 Rated power: 63.7 w Luminaire luminous flux\*: 6243 lm Light output\*: 98.00 lm/w 3000 K Colorful temperature\*: Color rendering index\*: Ra >90 Color temperature stability\*: MAC 3 0.97 cos \*: LCA 60W 900-1750mA one4all SR PRA: