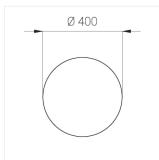

### **Specifications**

Measurements: D400x38; D200x60 mm

IP20

Round

Body: Aluminum Illuminant: LED

Electrical safety class: Ш Degree of protection: IP20 Rated power: 63.7 w Luminaire luminous flux\*: 6243 lm Light output\*: 98.00 lm/w 3000 K Colorful temperature\*: Color rendering index\*: Ra >90 Color temperature stability\*: MAC 3 0.97 cos \*: LCA 60W 900-1750mA one4all SR PRA: