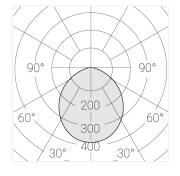

### **Specifications**

Measurements: D400x38; D200x60 mm

IP20

Round

Body: Aluminum Illuminant: LED

Electrical safety class: Ш Degree of protection: IP20 Rated power: 63.7 w Luminaire luminous flux\*: 6243 lm Light output\*: 98.00 lm/w 3000 K Colorful temperature\*: Color rendering index\*: Ra >90 Color temperature stability\*: MAC 3 0.97 cos \*: LCA 60W 900-1750mA one4all SR PRA: