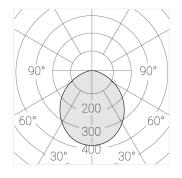

## **Specifications**

Measurements: D400x38; D160x25 mm

Round

Body: Aluminum Illuminant: LED

Electrical safety class: 1 Degree of protection: IP20 Rated power: 63.7 w Luminaire luminous flux\*: 7243 lm Light output\*: 114.00 lm/w Colorful temperature\*: 3000 K Color rendering index\*: Ra >80 Color temperature stability\*: MAC 3 0.97 cos \*: LC 60W 900-1750mA flexC SR EXC PRA: