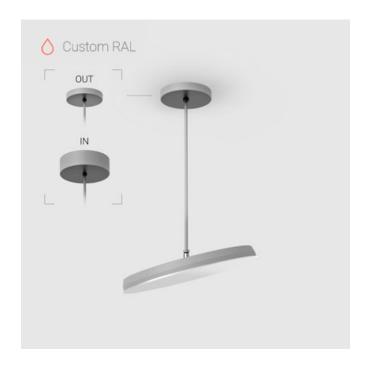

## EVO Move IN RAL D400 64W 830 ze77001076

0000

220-240 V

IP20

Ra >80

## Complectation

| LED module         | 1 |
|--------------------|---|
| Fastener           | 1 |
| Ceiling attachment | 1 |

 $\ensuremath{\mathsf{IN}}$  - power supply integrated into the ceiling cup, see installation manual.