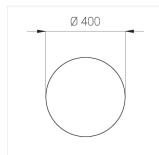

## **Specifications**

Measurements: D400x38; D160x25 mm

Round

Body: Aluminum Illuminant: LED

Electrical safety class: 1 Degree of protection: IP20 Rated power: 63.7 w Luminaire luminous flux\*: 7243 lm Light output\*: 114.00 lm/w Colorful temperature\*: 3000 K Color rendering index\*: Ra >80 Color temperature stability\*: MAC 3 0.97 cos \*: LC 60W 900-1750mA flexC SR EXC PRA: