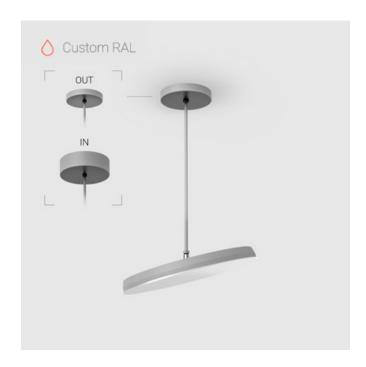

## Complectation

LED module 1
Fastener 1
Ceiling attachment 1

 $\ensuremath{\mathsf{IN}}$  - power supply integrated into the ceiling cup, see installation manual.

The manufacturer reserves the right to change the configuration of the LED luminaire.