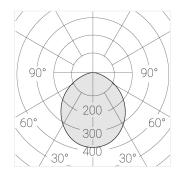

## **Specifications**

Measurements: D400x38; D160x25 mm

Round

Body: Aluminum Illuminant: LED

Electrical safety class: 1 Degree of protection: IP20 Rated power: 63.7 w Luminaire luminous flux\*: 6243 lm Light output\*: 98.00 lm/w Colorful temperature\*: 3000 K Color rendering index\*: Ra >90 Color temperature stability\*: MAC 3 0.97 cos \*: LC 60W 900-1750mA flexC SR EXC PRA: