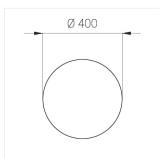

## **Specifications**

Measurements: D400x38; D160x25 mm

Round

Body: Aluminum Illuminant: LED

Electrical safety class: 1 Degree of protection: IP20 Rated power: 63.7 w Luminaire luminous flux\*: 6243 lm Light output\*: 98.00 lm/w Colorful temperature\*: 3000 K Color rendering index\*: Ra >90 Color temperature stability\*: MAC 3 0.97 cos \*: LC 60W 900-1750mA flexC SR EXC PRA: