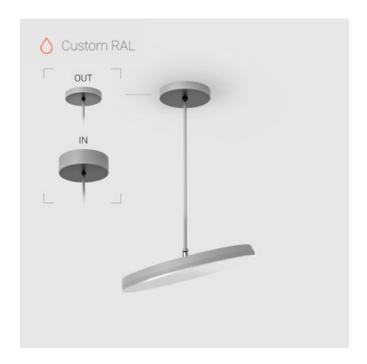

#### $\ensuremath{\mathsf{OUT}}\xspace$ external power supply, see installation manual.

The manufacturer reserves the right to change the configuration of the LED luminaire.

### Specifications

Measurements: D400x38; D200x60 mm

Round

Body: Aluminum Illuminant: LED

Electrical safety class: Ш Degree of protection: IP20 Rated power: 63.7 w Luminaire luminous flux\*: 7243 lm 114.00 lm/w Light output\*: Colorful temperature\*: 3000 K Color rendering index\*: Ra >80 Color temperature stability\*: MAC 3 cos \*: 0.97 LC 60W 900-1750mA flexC SR EXC PRA: