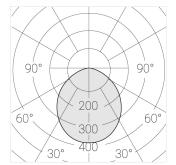

### Specifications

Measurements: D400x38; D200x60 mm

Round

Body: Aluminum Illuminant: LED

Electrical safety class: Ш Degree of protection: IP20 Rated power: 63.7 w Luminaire luminous flux\*: 7243 lm 114.00 lm/w Light output\*: Colorful temperature\*: 3000 K Color rendering index\*: Ra >80 Color temperature stability\*: MAC 3 cos \*: 0.97 LC 60W 900-1750mA flexC SR EXC PRA: