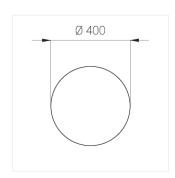

### Specifications

Measurements: D400x38; D200x60 mm

Round

Body: Aluminum Illuminant: LED

Electrical safety class: Ш Degree of protection: IP20 Rated power: 63.7 w Luminaire luminous flux\*: 7243 lm 114.00 lm/w Light output\*: Colorful temperature\*: 3000 K Color rendering index\*: Ra >80 Color temperature stability\*: MAC 3 cos \*: 0.97 LC 60W 900-1750mA flexC SR EXC PRA: