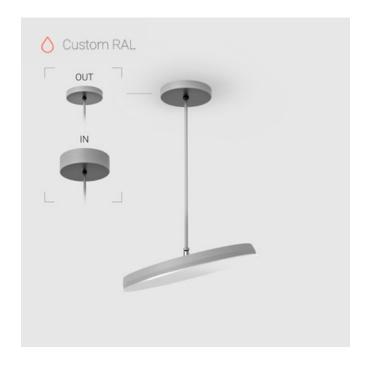

# EVO Move OUT RAL D400 64W 930 ze77001379

220-240 V

Ra >90

×

IP20

### Complectation

| LED module         | 1 |
|--------------------|---|
| Conrol gear        | 1 |
| Fastener           | 1 |
| Ceiling attachment | 1 |

#### $\ensuremath{\mathsf{OUT}}\xspace$ external power supply, see installation manual.

The manufacturer reserves the right to change the configuration of the LED luminaire.

### Specifications

Measurements: D400x38; D200x60 mm

Round

Body: Aluminum Illuminant: LED

Electrical safety class: Ш Degree of protection: IP20 Rated power: 63.7 w Luminaire luminous flux\*: 6243 lm 98.00 lm/w Light output\*: Colorful temperature\*: 3000 K Color rendering index\*: Ra >90 Color temperature stability\*: MAC 3 cos \*: 0.97 LC 60W 900-1750mA flexC SR EXC PRA: