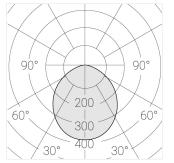

### Specifications

Measurements: D400x38; D200x60 mm

Round

Body: Aluminum Illuminant: LED

Electrical safety class: Ш Degree of protection: IP20 Rated power: 63.7 w Luminaire luminous flux\*: 6243 lm 98.00 lm/w Light output\*: Colorful temperature\*: 3000 K Color rendering index\*: Ra >90 Color temperature stability\*: MAC 3 cos \*: 0.97 LC 60W 900-1750mA flexC SR EXC PRA: