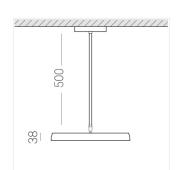

### Specifications

Measurements: D400x38; D200x60 mm

Round

Body: Aluminum Illuminant: LED

Electrical safety class: Ш Degree of protection: IP20 Rated power: 63.7 w Luminaire luminous flux\*: 6243 lm 98.00 lm/w Light output\*: Colorful temperature\*: 3000 K Color rendering index\*: Ra >90 Color temperature stability\*: MAC 3 cos \*: 0.97 LC 60W 900-1750mA flexC SR EXC PRA: