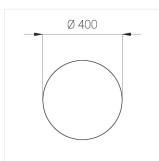

### Specifications

Measurements: D400x38; D200x60 mm

Round

Body: Aluminum Illuminant: LED

Electrical safety class: Ш Degree of protection: IP20 Rated power: 63.7 w Luminaire luminous flux\*: 6243 lm 98.00 lm/w Light output\*: Colorful temperature\*: 3000 K Color rendering index\*: Ra >90 Color temperature stability\*: MAC 3 cos \*: 0.97 LC 60W 900-1750mA flexC SR EXC PRA: