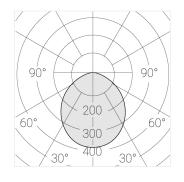

## **Specifications**

Measurements: D400x38; D160x25 mm

IP20

Round

Body: Aluminum Illuminant: LED

Electrical safety class: 1 Degree of protection: IP20 Rated power: 63.7 w Luminaire luminous flux\*: 7243 lm Light output\*: 114.00 lm/w 3000 K Colorful temperature\*: Color rendering index\*: Ra >80 Color temperature stability\*: MAC 3 0.97 cos \*: LCA 60W 900-1750mA one4all SR PRA: