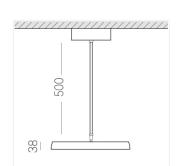

## **Specifications**

Measurements: D400x38; D160x25 mm

IP20

Round

Body: Aluminum Illuminant: LED

Electrical safety class: 1 Degree of protection: IP20 Rated power: 63.7 w Luminaire luminous flux\*: 7243 lm Light output\*: 114.00 lm/w 3000 K Colorful temperature\*: Color rendering index\*: Ra >80 Color temperature stability\*: MAC 3 0.97 cos \*: LCA 60W 900-1750mA one4all SR PRA: