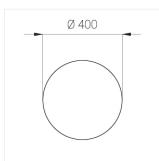

## **Specifications**

Measurements: D400x38; D160x25 mm

IP20

Round

Body: Aluminum Illuminant: LED

Electrical safety class: 1 Degree of protection: IP20 Rated power: 63.7 w Luminaire luminous flux\*: 7243 lm Light output\*: 114.00 lm/w 3000 K Colorful temperature\*: Color rendering index\*: Ra >80 Color temperature stability\*: MAC 3 0.97 cos \*: LCA 60W 900-1750mA one4all SR PRA: