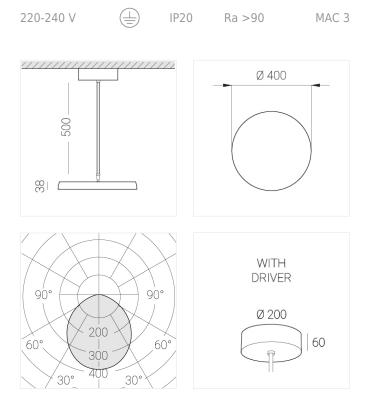

## **Specifications**

| Measurements:                                                                                                                                                                                                            | D400x38; D160x25 mm                                                                                                       |
|--------------------------------------------------------------------------------------------------------------------------------------------------------------------------------------------------------------------------|---------------------------------------------------------------------------------------------------------------------------|
| Round<br>Body:<br>Illuminant:                                                                                                                                                                                            | Aluminum<br>LED                                                                                                           |
| Electrical safety class:<br>Degree of protection:<br>Rated power:<br>Luminaire luminous flux*:<br>Light output*:<br>Colorful temperature*:<br>Color rendering index*:<br>Color temperature stability*:<br>cos *:<br>PRA: | l<br>IP20<br>63.7 w<br>6243 lm<br>98.00 lm/w<br>3000 K<br>Ra >90<br>MAC 3<br>0.97<br>LCA 60W 900-1750mA one4all SR<br>PRE |