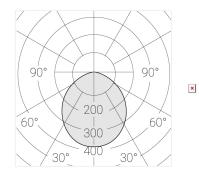

#### Specifications

| Measurements: | D400x38: D200x60 mm |
|---------------|---------------------|

IP20

Round

Body: Aluminum Illuminant: LED

Electrical safety class: Ш Degree of protection: IP20 Rated power: 63.7 w Luminaire luminous flux\*: 7243 lm 114.00 lm/w Light output\*: Colorful temperature\*: 3000 K Color rendering index\*: Ra >80 Color temperature stability\*: MAC 3 cos \*: 0.97 LCA 60W 900-1750mA one4all SR PRA: