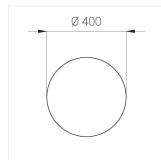

#### Specifications

| Measurements: | D400x38: D200x60 mm |
|---------------|---------------------|

IP20

Round

Body: Aluminum Illuminant: LED

Electrical safety class: Ш Degree of protection: IP20 Rated power: 63.7 w Luminaire luminous flux\*: 7243 lm 114.00 lm/w Light output\*: Colorful temperature\*: 3000 K Color rendering index\*: Ra >80 Color temperature stability\*: MAC 3 cos \*: 0.97 LCA 60W 900-1750mA one4all SR PRA: