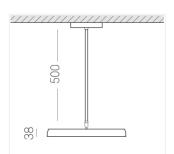

#### Specifications

| Measurements: | D400x38: D200x60 mm |
|---------------|---------------------|

IP20

Round

Body: Aluminum Illuminant: LED

Electrical safety class: Ш Degree of protection: IP20 Rated power: 63.7 w Luminaire luminous flux\*: 7243 lm 114.00 lm/w Light output\*: Colorful temperature\*: 3000 K Color rendering index\*: Ra >80 Color temperature stability\*: MAC 3 cos \*: 0.97 LCA 60W 900-1750mA one4all SR PRA: