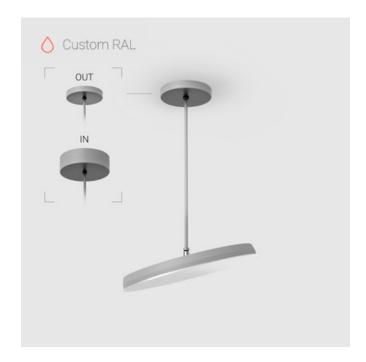

# EVO Move OUT RAL D400 64W 830 DA ze77001396

220-240 V

Ra >80

#### $\ensuremath{\mathsf{OUT}}\xspace$ external power supply, see installation manual.

The manufacturer reserves the right to change the configuration of the LED luminaire.

#### Specifications

| Measurements: | D400x38: D200x60 mm |
|---------------|---------------------|

IP20

Round

Body: Aluminum Illuminant: LED

Electrical safety class: Ш Degree of protection: IP20 Rated power: 63.7 w Luminaire luminous flux\*: 7243 lm 114.00 lm/w Light output\*: Colorful temperature\*: 3000 K Color rendering index\*: Ra >80 Color temperature stability\*: MAC 3 cos \*: 0.97 LCA 60W 900-1750mA one4all SR PRA: