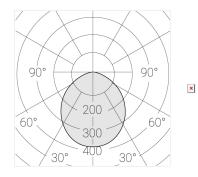

### **Specifications**

| Measurements: | D400x38; D200x60 mm     |
|---------------|-------------------------|
| Measurements: | D400X36; D200X60 IIIIII |

IP20

Round

Body: Aluminum Illuminant: LED

Electrical safety class: Ш Degree of protection: IP20 Rated power: 63.7 w Luminaire luminous flux\*: 6243 lm 98.00 lm/w Light output\*: Colorful temperature\*: 3000 K Color rendering index\*: Ra >90 Color temperature stability\*: MAC 3 cos \*: 0.97 LCA 60W 900-1750mA one4all SR PRA: