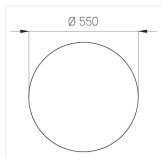

## **Specifications**

Measurements: D550x38; D160x25 mm

Round

Body: Aluminum Illuminant: LED

Electrical safety class: 1 Degree of protection: IP20 Rated power: 77.4 w Luminaire luminous flux\*: 7235 lm 93.00 lm/w Light output\*: Colorful temperature\*: 2700 K Color rendering index\*: Ra >90 Color temperature stability\*: MAC 3 cos \*: 0.95 LC 100W 1100-2100mA flexC SR EXC PRA: