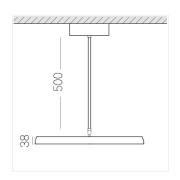

## **Specifications**

Measurements: D550x38; D160x25 mm

Round

Body: Aluminum Illuminant: LED

Electrical safety class: 1 Degree of protection: IP20 Rated power: 77.4 w Luminaire luminous flux\*: 7235 lm 93.00 lm/w Light output\*: Colorful temperature\*: 2700 K Color rendering index\*: Ra >90 Color temperature stability\*: MAC 3 cos \*: 0.95 LC 100W 1100-2100mA flexC SR EXC PRA: