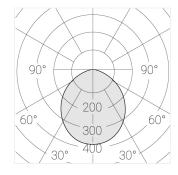

## **Specifications**

Measurements: D550x38; D160x25 mm

Round

Body: Aluminum Illuminant: LED

Electrical safety class: 1 Degree of protection: IP20 Rated power: 77.4 w Luminaire luminous flux\*: 7235 lm 93.00 lm/w Light output\*: Colorful temperature\*: 2700 K Color rendering index\*: Ra >90 Color temperature stability\*: MAC 3 cos \*: 0.95 LC 100W 1100-2100mA flexC SR EXC PRA: