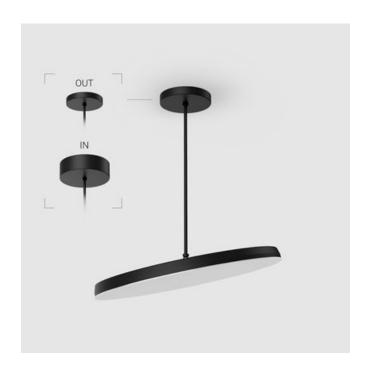

## EVO Move IN Black D550 78W 927 ze77001123

## Complectation

| LED module         | 1 |
|--------------------|---|
| Fastener           | 1 |
| Ceiling attachment | 1 |

 $\ensuremath{\mathsf{IN}}$  - power supply integrated into the ceiling cup, see installation manual.