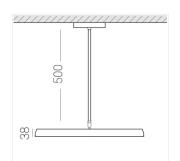

### **Specifications**

Measurements: D550x38; D200x60 mm

IP20

Round

Body: Aluminum Illuminant: LED

Electrical safety class: Ш Degree of protection: IP20 Rated power: 77.4 w Luminaire luminous flux\*: 9834 lm Light output\*: 127 lm/w Colorful temperature\*: 4000 K Color rendering index\*: Ra >80 Color temperature stability\*: MAC 3 0.95 cos \*: LC 100W 1100-2100mA flexC SR EXC PRA: