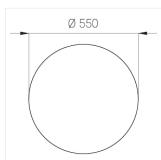

### **Specifications**

Measurements: D550x38; D200x60 mm

IP20

Round

Body: Aluminum Illuminant: LED

Electrical safety class: Ш Degree of protection: IP20 Rated power: 77.4 w Luminaire luminous flux\*: 9834 lm Light output\*: 127 lm/w Colorful temperature\*: 4000 K Color rendering index\*: Ra >80 Color temperature stability\*: MAC 3 0.95 cos \*: LC 100W 1100-2100mA flexC SR EXC PRA: