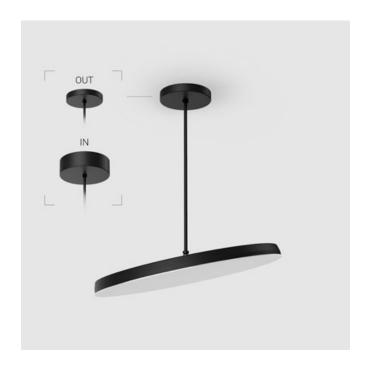

#### $\ensuremath{\mathsf{OUT}}\xspace$ external power supply, see installation manual.

The manufacturer reserves the right to change the configuration of the LED luminaire.

### **Specifications**

Measurements: D550x38; D200x60 mm

IP20

Round

Body: Aluminum Illuminant: LED

Electrical safety class: Ш Degree of protection: IP20 Rated power: 77.4 w Luminaire luminous flux\*: 9834 lm Light output\*: 127 lm/w Colorful temperature\*: 4000 K Color rendering index\*: Ra >80 Color temperature stability\*: MAC 3 0.95 cos \*: LC 100W 1100-2100mA flexC SR EXC PRA: