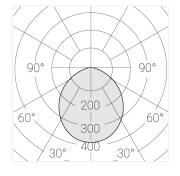

### **Specifications**

Measurements: D550x38; D200x60 mm

IP20

Round

Body: Aluminum Illuminant: LED

Electrical safety class: Ш Degree of protection: IP20 Rated power: 77.4 w Luminaire luminous flux\*: 9834 lm Light output\*: 127 lm/w Colorful temperature\*: 4000 K Color rendering index\*: Ra >80 Color temperature stability\*: MAC 3 0.95 cos \*: LC 100W 1100-2100mA flexC SR EXC PRA: