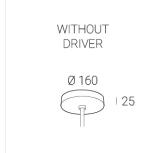

### **Specifications**

Measurements: D550x38; D200x60 mm

IP20

Round

Body: Aluminum Illuminant: LED

Electrical safety class: Ш Degree of protection: IP20 Rated power: 77.4 w Luminaire luminous flux\*: 9834 lm Light output\*: 127 lm/w Colorful temperature\*: 4000 K Color rendering index\*: Ra >80 Color temperature stability\*: MAC 3 0.95 cos \*: LC 100W 1100-2100mA flexC SR EXC PRA: