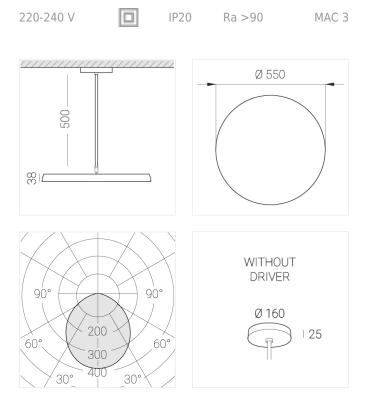

#### **Specifications**

| Measurements:                                                                                                                                                                                                            | D550x38; D200x60 mm                                                                                                    |
|--------------------------------------------------------------------------------------------------------------------------------------------------------------------------------------------------------------------------|------------------------------------------------------------------------------------------------------------------------|
| Round<br>Body:<br>Illuminant:                                                                                                                                                                                            | Aluminum<br>LED                                                                                                        |
| Electrical safety class:<br>Degree of protection:<br>Rated power:<br>Luminaire luminous flux*:<br>Light output*:<br>Colorful temperature*:<br>Color rendering index*:<br>Color temperature stability*:<br>cos *:<br>PRA: | II<br>IP20<br>77.4 w<br>7235 Im<br>93.00 Im/w<br>2700 K<br>Ra >90<br>MAC 3<br>0.95<br>LC 100W 1100-2100MA flexC SR EXC |