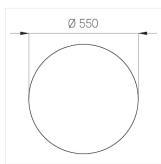

### **Specifications**

Measurements: D550x38; D200x60 mm

IP20

Round

Body: Aluminum Illuminant: LED

Electrical safety class: Ш Degree of protection: IP20 Rated power: 77.4 w Luminaire luminous flux\*: 8497 lm Light output\*: 110 lm/w Colorful temperature\*: 4000 K Color rendering index\*: Ra >90 Color temperature stability\*: MAC 3 0.95 cos \*: LC 100W 1100-2100mA flexC SR EXC PRA: