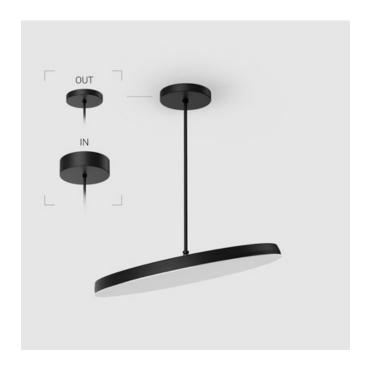

## Suspension luminaire на штанге

MAC 3

# EVO Move OUT Black D550 78W 940 ze77001425

220-240 V

Ra >90

#### $\ensuremath{\mathsf{OUT}}\xspace$ external power supply, see installation manual.

The manufacturer reserves the right to change the configuration of the LED luminaire.