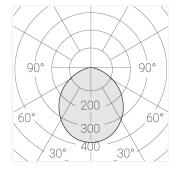

### **Specifications**

Measurements: D550x38; D200x60 mm

IP20

Round

Body: Aluminum Illuminant: LED

Electrical safety class: Ш Degree of protection: IP20 Rated power: 77.4 w Luminaire luminous flux\*: 8497 lm Light output\*: 110 lm/w Colorful temperature\*: 4000 K Color rendering index\*: Ra >90 Color temperature stability\*: MAC 3 0.95 cos \*: LC 100W 1100-2100mA flexC SR EXC PRA: