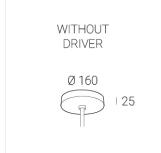

### **Specifications**

Measurements: D550x38; D200x60 mm

IP20

Round

Body: Aluminum Illuminant: LED

Electrical safety class: Ш Degree of protection: IP20 Rated power: 77.4 w Luminaire luminous flux\*: 8497 lm Light output\*: 110 lm/w Colorful temperature\*: 4000 K Color rendering index\*: Ra >90 Color temperature stability\*: MAC 3 0.95 cos \*: LC 100W 1100-2100mA flexC SR EXC PRA: