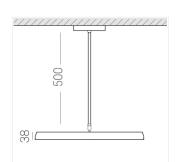

### **Specifications**

Measurements: D550x38; D200x60 mm

IP20

Round

Body: Aluminum Illuminant: LED

Electrical safety class: Ш Degree of protection: IP20 Rated power: 77.4 w Luminaire luminous flux\*: 8497 lm Light output\*: 110 lm/w Colorful temperature\*: 4000 K Color rendering index\*: Ra >90 Color temperature stability\*: MAC 3 0.95 cos \*: LC 100W 1100-2100mA flexC SR EXC PRA: