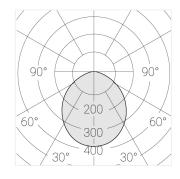

## **Specifications**

Measurements: D550x38; D160x25 mm

Round

Body: Aluminum Illuminant: LED

Electrical safety class: 1 Degree of protection: IP20 Rated power: 77.3 w Luminaire luminous flux\*: 7235 lm Light output\*: 94.00 lm/w Colorful temperature\*: 2700 K Color rendering index\*: Ra >90 Color temperature stability\*: MAC 3 0.95 cos \*: LCA 100W 1100-2100mA one4all SR PRA: