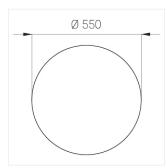

## **Specifications**

Measurements: D550x38; D160x25 mm

Round

Body: Aluminum Illuminant: LED

Electrical safety class: 1 Degree of protection: IP20 Rated power: 77.3 w Luminaire luminous flux\*: 7235 lm Light output\*: 94.00 lm/w Colorful temperature\*: 2700 K Color rendering index\*: Ra >90 Color temperature stability\*: MAC 3 0.95 cos \*: LCA 100W 1100-2100mA one4all SR PRA: