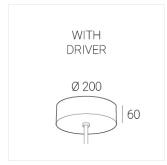

## **Specifications**

Measurements: D550x38; D160x25 mm

Round

Body: Aluminum Illuminant: LED

Electrical safety class: 1 Degree of protection: IP20 Rated power: 77.3 w Luminaire luminous flux\*: 7235 lm Light output\*: 94.00 lm/w Colorful temperature\*: 2700 K Color rendering index\*: Ra >90 Color temperature stability\*: MAC 3 0.95 cos \*: LCA 100W 1100-2100mA one4all SR PRA: