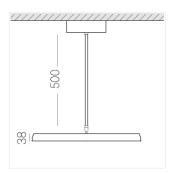

## **Specifications**

Measurements: D550x38; D160x25 mm

Round

Body: Aluminum Illuminant: LED

Electrical safety class: 1 Degree of protection: IP20 Rated power: 77.3 w Luminaire luminous flux\*: 7235 lm Light output\*: 94.00 lm/w Colorful temperature\*: 2700 K Color rendering index\*: Ra >90 Color temperature stability\*: MAC 3 0.95 cos \*: LCA 100W 1100-2100mA one4all SR PRA: