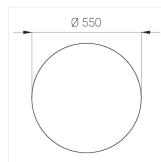

## **Specifications**

Measurements: D550x38; D160x25 mm

Round

Body: Aluminum Illuminant: LED

Electrical safety class: 1 Degree of protection: IP20 Rated power: 77.3 w Luminaire luminous flux\*: 8497 lm Light output\*: 110 lm/w Colorful temperature\*: 4000 K Color rendering index\*: Ra >90 Color temperature stability\*: MAC 3 0.95 cos \*: