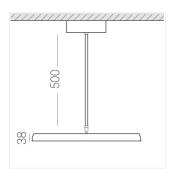

## **Specifications**

Measurements: D550x38; D160x25 mm

Round

Body: Aluminum Illuminant: LED

Electrical safety class: 1 Degree of protection: IP20 Rated power: 77.3 w Luminaire luminous flux\*: 8497 lm Light output\*: 110 lm/w Colorful temperature\*: 4000 K Color rendering index\*: Ra >90 Color temperature stability\*: MAC 3 0.95 cos \*: