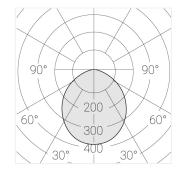

## **Specifications**

Measurements: D550x38; D160x25 mm

Round

Body: Aluminum Illuminant: LED

Electrical safety class: 1 Degree of protection: IP20 Rated power: 77.3 w Luminaire luminous flux\*: 8497 lm Light output\*: 110 lm/w Colorful temperature\*: 4000 K Color rendering index\*: Ra >90 Color temperature stability\*: MAC 3 0.95 cos \*: