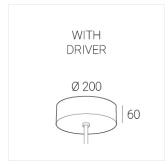

## **Specifications**

Measurements: D550x38; D160x25 mm

Round

Body: Aluminum Illuminant: LED

Electrical safety class: 1 Degree of protection: IP20 Rated power: 77.3 w Luminaire luminous flux\*: 8497 lm Light output\*: 110 lm/w Colorful temperature\*: 4000 K Color rendering index\*: Ra >90 Color temperature stability\*: MAC 3 0.95 cos \*: