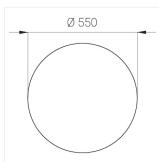

### **Specifications**

Measurements: D550x38; D200x60 mm

IP20

Round

Body: Aluminum Illuminant: LED

Electrical safety class: Ш Degree of protection: IP20 Rated power: 77.3 w Luminaire luminous flux\*: 7235 lm Light output\*: 94.00 lm/w 2700 K Colorful temperature\*: Color rendering index\*: Ra >90 Color temperature stability\*: MAC 3 0.95 cos \*: LCA 100W 1100-2100mA one4all SR PRA: