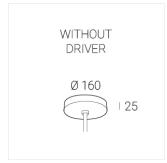

### **Specifications**

Measurements: D550x38; D200x60 mm

IP20

Round

Body: Aluminum Illuminant: LED

Electrical safety class: Ш Degree of protection: IP20 Rated power: 77.3 w Luminaire luminous flux\*: 7235 lm Light output\*: 94.00 lm/w 2700 K Colorful temperature\*: Color rendering index\*: Ra >90 Color temperature stability\*: MAC 3 0.95 cos \*: LCA 100W 1100-2100mA one4all SR PRA: