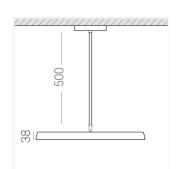

### **Specifications**

Measurements: D550x38; D200x60 mm

IP20

Round

Body: Aluminum Illuminant: LED

Electrical safety class: Ш Degree of protection: IP20 Rated power: 77.3 w Luminaire luminous flux\*: 7235 lm Light output\*: 94.00 lm/w 2700 K Colorful temperature\*: Color rendering index\*: Ra >90 Color temperature stability\*: MAC 3 0.95 cos \*: LCA 100W 1100-2100mA one4all SR PRA: