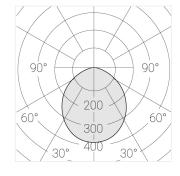

### **Specifications**

Measurements: D550x38; D200x60 mm

IP20

Round

Body: Aluminum Illuminant: LED

Electrical safety class: Ш Degree of protection: IP20 Rated power: 77.3 w Luminaire luminous flux\*: 7235 lm Light output\*: 94.00 lm/w 2700 K Colorful temperature\*: Color rendering index\*: Ra >90 Color temperature stability\*: MAC 3 0.95 cos \*: LCA 100W 1100-2100mA one4all SR PRA: