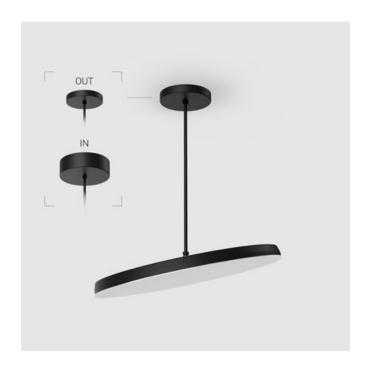

## Suspension luminaire на штанге

MAC 3

# EVO Move OUT Black D550 78W 927 DA ze77001443

220-240 V

Ra >90

#### $\ensuremath{\mathsf{OUT}}\xspace$ external power supply, see installation manual.

The manufacturer reserves the right to change the configuration of the LED luminaire.