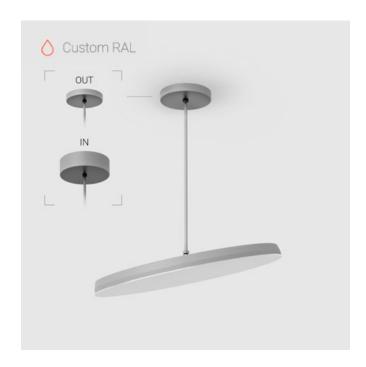

# EVO Move OUT RAL D550 78W 940 ze77001440

220-240 V

IP20

Ra >90

#### $\ensuremath{\mathsf{OUT}}\xspace$ external power supply, see installation manual.

The manufacturer reserves the right to change the configuration of the LED luminaire.

### **Specifications**

Measurements: D550x38; D200x60 mm

Round

Body: Aluminum Illuminant: LED

Electrical safety class: Ш Degree of protection: IP20 Rated power: 77.4 w Luminaire luminous flux\*: 8497 lm Light output\*: 110.00 lm/w Colorful temperature\*: 4000 K Color rendering index\*: Ra >90 Color temperature stability\*: MAC 3 0.95 cos \*: LC 100W 1100-2100mA flexC SR EXC PRA: