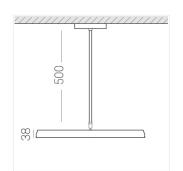

### **Specifications**

Measurements: D550x38; D200x60 mm

Round

Body: Aluminum Illuminant: LED

Electrical safety class: Ш Degree of protection: IP20 Rated power: 77.4 w Luminaire luminous flux\*: 8497 lm Light output\*: 110.00 lm/w Colorful temperature\*: 4000 K Color rendering index\*: Ra >90 Color temperature stability\*: MAC 3 0.95 cos \*: LC 100W 1100-2100mA flexC SR EXC PRA: