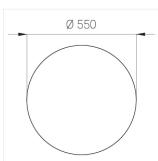

### **Specifications**

Measurements: D550x38; D200x60 mm

Round

Body: Aluminum Illuminant: LED

Electrical safety class: Ш Degree of protection: IP20 Rated power: 77.4 w Luminaire luminous flux\*: 8497 lm Light output\*: 110.00 lm/w Colorful temperature\*: 4000 K Color rendering index\*: Ra >90 Color temperature stability\*: MAC 3 0.95 cos \*: LC 100W 1100-2100mA flexC SR EXC PRA: