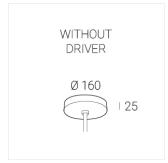

### **Specifications**

Measurements: D550x38; D200x60 mm

Round

Body: Aluminum Illuminant: LED

Electrical safety class: Ш Degree of protection: IP20 Rated power: 77.4 w Luminaire luminous flux\*: 8497 lm Light output\*: 110.00 lm/w Colorful temperature\*: 4000 K Color rendering index\*: Ra >90 Color temperature stability\*: MAC 3 0.95 cos \*: LC 100W 1100-2100mA flexC SR EXC PRA: