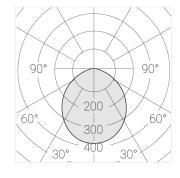

### **Specifications**

Measurements: D550x38; D200x60 mm

Round

Body: Aluminum Illuminant: LED

Electrical safety class: Ш Degree of protection: IP20 Rated power: 77.4 w Luminaire luminous flux\*: 8497 lm Light output\*: 110.00 lm/w Colorful temperature\*: 4000 K Color rendering index\*: Ra >90 Color temperature stability\*: MAC 3 0.95 cos \*: LC 100W 1100-2100mA flexC SR EXC PRA: