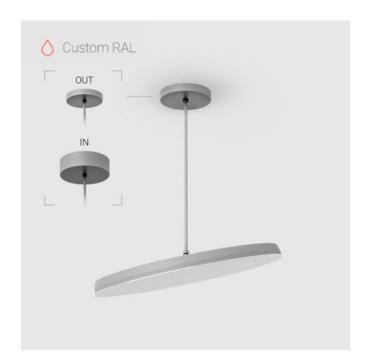

## Complectation

LED module 1
Fastener 1
Ceiling attachment 1

 $\ensuremath{\mathsf{IN}}$  - power supply integrated into the ceiling cup, see installation manual.

The manufacturer reserves the right to change the configuration of the LED luminaire.

## **Specifications**

Measurements: D550x38; D160x25 mm

IP20

Round

Body: Aluminum Illuminant: LED

Electrical safety class: 1 Degree of protection: IP20 Rated power: 77.3 w Luminaire luminous flux\*: 9834 lm Light output\*: 127.00 lm/w 4000 K Colorful temperature\*: Color rendering index\*: Ra >80 Color temperature stability\*: MAC 3 0.95 cos \*: LCA 100W 1100-2100mA one4all SR PRA: