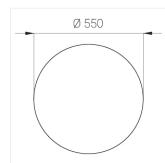

## **Specifications**

Measurements: D550x38; D160x25 mm

IP20

Round

Body: Aluminum Illuminant: LED

Electrical safety class: 1 Degree of protection: IP20 Rated power: 77.3 w Luminaire luminous flux\*: 9834 lm Light output\*: 127.00 lm/w 4000 K Colorful temperature\*: Color rendering index\*: Ra >80 Color temperature stability\*: MAC 3 0.95 cos \*: LCA 100W 1100-2100mA one4all SR PRA: