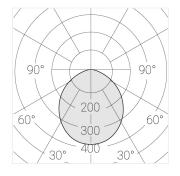

## **Specifications**

Measurements: D550x38; D160x25 mm

IP20

Round

Body: Aluminum Illuminant: LED

Electrical safety class: 1 Degree of protection: IP20 Rated power: 77.3 w Luminaire luminous flux\*: 9834 lm Light output\*: 127.00 lm/w 4000 K Colorful temperature\*: Color rendering index\*: Ra >80 Color temperature stability\*: MAC 3 0.95 cos \*: LCA 100W 1100-2100mA one4all SR PRA: