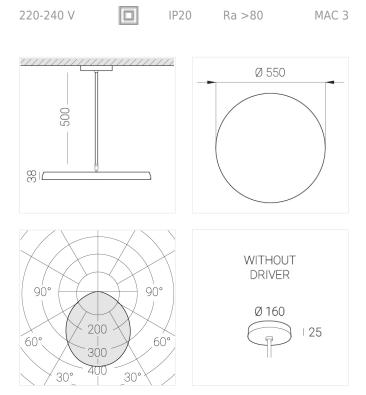

#### **Specifications**

| Measurements:                                                                                                                                                                                                            | D550x38; D200x60 mm                                                                                                           |
|--------------------------------------------------------------------------------------------------------------------------------------------------------------------------------------------------------------------------|-------------------------------------------------------------------------------------------------------------------------------|
| Round<br>Body:<br>Illuminant:                                                                                                                                                                                            | Aluminum<br>LED                                                                                                               |
| Electrical safety class:<br>Degree of protection:<br>Rated power:<br>Luminaire luminous flux*:<br>Light output*:<br>Colorful temperature*:<br>Color rendering index*:<br>Color temperature stability*:<br>cos *:<br>PRA: | II<br>IP20<br>77.3 w<br>9834 Im<br>127.00 Im/w<br>4000 K<br>Ra >80<br>MAC 3<br>0.95<br>LCA 100W 1100-2100mA one4all SR<br>PRE |

All parameters marked with \* are calculated values. Zenith uses tried and tested components from leading suppliers. However, it is possible for some LED technology-related faults to occur over the life of the product.