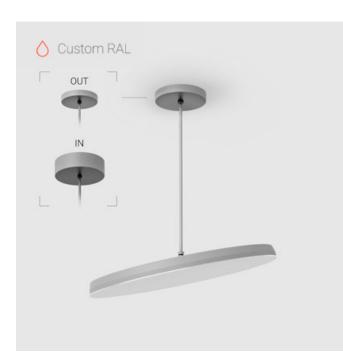

# Suspension luminaire на штанге

## EVO Move OUT RAL D550 78W 840 DA ze77001457

### Complectation

| LED module         | 1 |
|--------------------|---|
| Conrol gear        | 1 |
| Fastener           | 1 |
| Ceiling attachment | 1 |
|                    |   |

#### OUT- external power supply, see installation manual.

The manufacturer reserves the right to change the configuration of the LED luminaire.