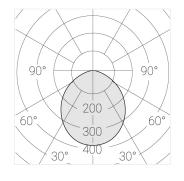

### **Specifications**

Measurements: D550x38; D200x60 mm

Round

Body: Aluminum Illuminant: LED

Electrical safety class: Ш Degree of protection: IP20 Rated power: 77.3 w Luminaire luminous flux\*: 8497 lm Light output\*: 110.00 lm/w 4000 K Colorful temperature\*: Color rendering index\*: Ra >90 Color temperature stability\*: MAC 3 0.95 cos \*: LCA 100W 1100-2100mA one4all SR PRA: