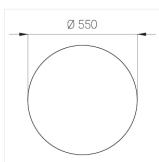

### **Specifications**

Measurements: D550x38; D200x60 mm

Round

Body: Aluminum Illuminant: LED

Electrical safety class: Ш Degree of protection: IP20 Rated power: 77.3 w Luminaire luminous flux\*: 8497 lm Light output\*: 110.00 lm/w 4000 K Colorful temperature\*: Color rendering index\*: Ra >90 Color temperature stability\*: MAC 3 0.95 cos \*: LCA 100W 1100-2100mA one4all SR PRA: