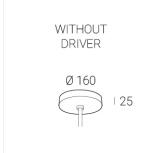

#### Complectation

| LED module         | 1 |
|--------------------|---|
| Conrol gear        | 1 |
| Fastener           | 1 |
| Ceiling attachment | 1 |

#### $\ensuremath{\mathsf{OUT}}\xspace$ external power supply, see installation manual.

The manufacturer reserves the right to change the configuration of the LED luminaire.