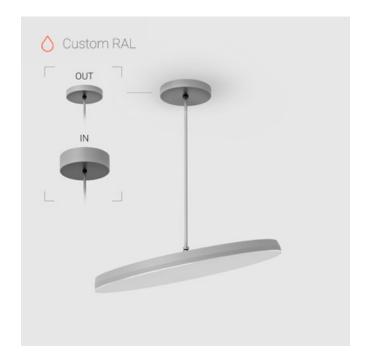

# EVO Move OUT RAL D550 78W 940 DA ze77001460

220-240 V

IP20

Ra >90

#### $\ensuremath{\mathsf{OUT}}\xspace$ external power supply, see installation manual.

The manufacturer reserves the right to change the configuration of the LED luminaire.

### **Specifications**

Measurements: D550x38; D200x60 mm

Round

Body: Aluminum Illuminant: LED

Electrical safety class: Ш Degree of protection: IP20 Rated power: 77.3 w Luminaire luminous flux\*: 8497 lm Light output\*: 110.00 lm/w 4000 K Colorful temperature\*: Color rendering index\*: Ra >90 Color temperature stability\*: MAC 3 0.95 cos \*: LCA 100W 1100-2100mA one4all SR PRA: