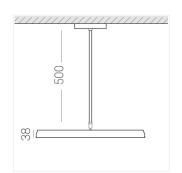

### **Specifications**

Measurements: D550x38; D200x60 mm

Round

Body: Aluminum Illuminant: LED

Electrical safety class: Ш Degree of protection: IP20 Rated power: 77.3 w Luminaire luminous flux\*: 8497 lm Light output\*: 110.00 lm/w 4000 K Colorful temperature\*: Color rendering index\*: Ra >90 Color temperature stability\*: MAC 3 0.95 cos \*: LCA 100W 1100-2100mA one4all SR PRA: